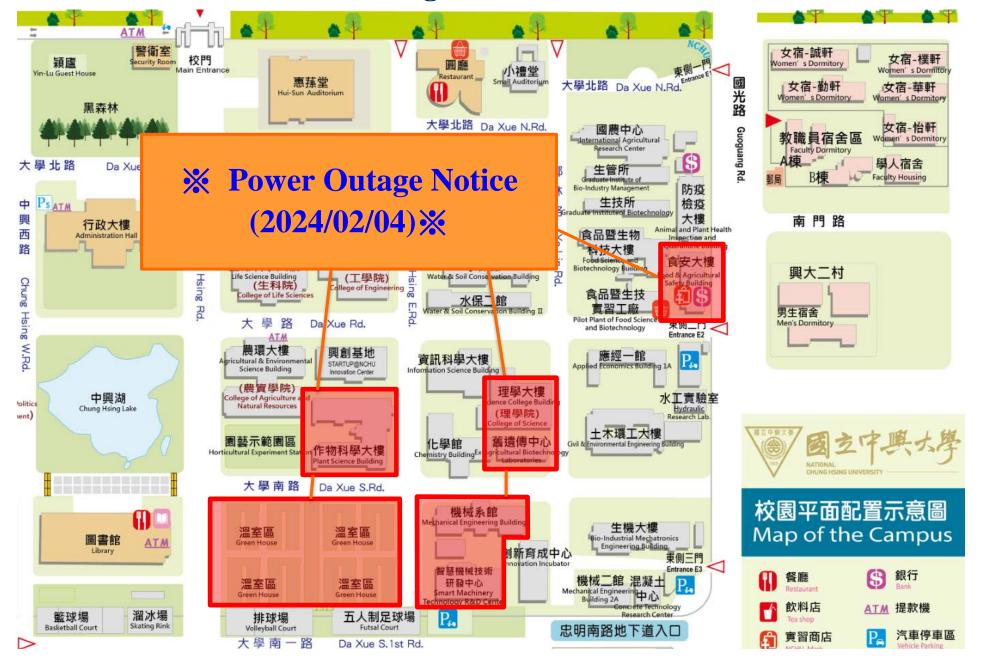

## **\*\* Power Outage Notice (2024/02/04) \*\***

| DATE        | 2024/02/04                                                                                                                                                                                                                                                                                   |
|-------------|----------------------------------------------------------------------------------------------------------------------------------------------------------------------------------------------------------------------------------------------------------------------------------------------|
| TIME        | 8:30 a.m. to 4:45 p.m.                                                                                                                                                                                                                                                                       |
| PLACE       | Plant Science Building, College of Science Building, Ex Agricultural Biotechnology<br>Laboratories, Mechanical Engineering Building, Smart Machinery Technology<br>R&D Center, Green House and Food & Agricultural Safety Building.                                                          |
| Explanation | Please inform all personnel and turn off relevant electrical equipment. For safety reasons, please do not start electrical or computer equipment or take elevator during the suspension of power supply. We apologize for any inconvenience caused and appreciate your patience and support. |
| Office      | General Affairs Office Division of Construction and Maintenance                                                                                                                                                                                                                              |
| Contact Us  | 04-22840276-279                                                                                                                                                                                                                                                                              |

## **\*\* Power Outage Notice (2024/02/04) \*\***